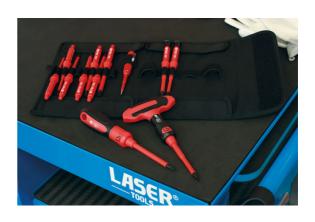

## Insulated Interchangeable Screwdriver Set 16pc

A fully insulated interchangeable screwdriver set, IEC60900:2018 approved for safe operator use on live circuits up to 1000v AC and 1500v DC. It features both a regular straight handle, and a T-Handle driver, together with 11 screwdriver blades which simply push into the handles and lock into place. Also included are 2 x spinning end caps which allow the screwdriver blades to be as precision screwdrivers, together with a circuit tester (suitable for use from 110 – 250v AC). Suitable for use by technicians and mechanics working on hybrid and electric vehicles, together with professional electricians and installers.

## **Additional Information**

- Manufactured to IEC60900 standards, for safe operator use on live voltages up to 1000V AC / 1500V DC.
- Sizes: Phillips: Ph1, Ph2; Pozi: Pz1, Pz2; Flat: 2.5, 3, 4, 5.5, 6.5mm; Star\*: T20, T25.
- Supplied with 1 x straight & 1 x T-Handle screwdriver blade holders, together with 2 x spinner endcaps.
- Also includes an insulated single-pole voltage tester (110-250V).
- VDE/GS approved. Suitable for industry, automotive & domestic use.