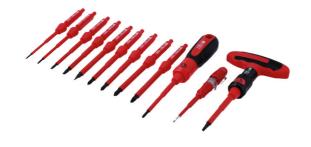

## Insulated Interchangeable Screwdriver Set 16pc

A fully insulated interchangeable screwdriver set, IEC60900:2018 approved for safe operator use on live circuits up to 1000v AC and 1500v DC. It features both a regular straight handle, and a T-Handle driver, together with 11 screwdriver blades which simply push into the handles and lock into place. Also included are 2 x spinning end caps which allow the screwdriver blades to be as precision screwdrivers, together with a circuit tester (suitable for use from 110 – 250v AC). Suitable for use by technicians and mechanics working on hybrid and electric vehicles, together with professional electricians and installers.

## **Additional Information**

- Manufactured to IEC60900 standards, for safe operator use on live voltages up to 1000V AC / 1500V DC.
- Sizes: Phillips: Ph1, Ph2; Pozi: Pz1, Pz2; Flat: 2.5, 3, 4, 5.5, 6.5mm; Star\*: T20, T25.
- Supplied with 1 x straight & 1 x T-Handle screwdriver blade holders, together with 2 x spinner endcaps.
- Also includes an insulated single-pole voltage tester (110-250V).
- VDE/GS approved. Suitable for industry, automotive & domestic use.