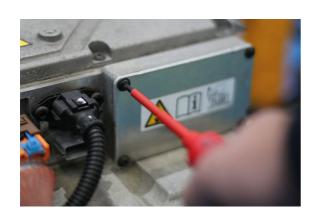

## Insulated Interchangeable Screwdriver Set 16pc

A fully insulated interchangeable screwdriver set, IEC60900:2018 approved for safe operator use on live circuits up to 1000v AC and 1500v DC. It features both a regular straight handle, and a T-Handle driver, together with 11 screwdriver blades which simply push into the handles and lock into place. Also included are 2 x spinning end caps which allow the screwdriver blades to be as precision screwdrivers, together with a circuit tester (suitable for use from 110 – 250v AC). Suitable for use by technicians and mechanics working on hybrid and electric vehicles, together with professional electricians and installers.