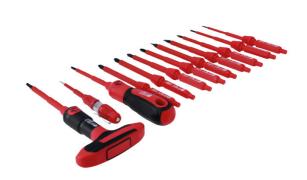

## Insulated Interchangeable Screwdriver Set 16pc

A fully insulated interchangeable screwdriver set, IEC60900:2018 approved for safe operator use on live circuits up to 1000v AC and 1500v DC. It features both a regular straight handle, and a T-Handle driver, together with 11 screwdriver blades which simply push into the handles and lock into place. Also included are 2 x spinning end caps which allow the screwdriver blades to be as precision screwdrivers, together with a circuit tester (suitable for use from 110 – 250v AC). Suitable for use by technicians and mechanics working on hybrid and electric vehicles, together with professional electricians and installers.

## **Additional Information**

- Manufactured to IEC60900 standards, for safe operator use on live voltages up to 1000V AC / 1500V DC.
- Sizes: Phillips: Ph1, Ph2; Pozi: Pz1, Pz2; Flat: 2.5, 3, 4, 5.5, 6.5mm; Star\*: T20, T25.
- Supplied with 1 x straight & 1 x T-Handle screwdriver blade holders, together with 2 x spinner endcaps.
- Also includes an insulated single-pole voltage tester (110-250V).
- VDE/GS approved. Suitable for industry, automotive & domestic use.