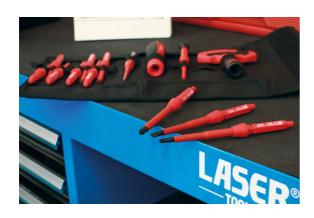

## Insulated Interchangeable Screwdriver Set 16pc

A fully insulated interchangeable screwdriver set, IEC60900:2018 approved for safe operator use on live circuits up to 1000v AC and 1500v DC. It features both a regular straight handle, and a T-Handle driver, together with 11 screwdriver blades which simply push into the handles and lock into place. Also included are 2 x spinning end caps which allow the screwdriver blades to be as precision screwdrivers, together with a circuit tester (suitable for use from 110 – 250v AC). Suitable for use by technicians and mechanics working on hybrid and electric vehicles, together with professional electricians and installers.

## **Additional Information**

- Manufactured to IEC60900 standards, for safe operator use on live voltages up to 1000V AC / 1500V DC.
- Sizes: Phillips: Ph1, Ph2; Pozi: Pz1, Pz2; Flat: 2.5, 3, 4, 5.5, 6.5mm; Star\*: T20, T25.
- Supplied with 1 x straight & 1 x T-Handle screwdriver blade holders, together with 2 x spinner endcaps.
- Also includes an insulated single-pole voltage tester (110-250V).
- VDE/GS approved. Suitable for industry, automotive & domestic use.