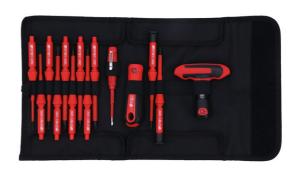

## Insulated Interchangeable Screwdriver Set 16pc

A fully insulated interchangeable screwdriver set, IEC60900:2018 approved for safe operator use on live circuits up to 1000v AC and 1500v DC. It features both a regular straight handle, and a T-Handle driver, together with 11 screwdriver blades which simply push into the handles and lock into place. Also included are 2 x spinning end caps which allow the screwdriver blades to be as precision screwdrivers, together with a circuit tester (suitable for use from 110 – 250v AC). Suitable for use by technicians and mechanics working on hybrid and electric vehicles, together with professional electricians and installers.

## **Additional Information**

- Manufactured to IEC60900 standards, for safe operator use on live voltages up to 1000V AC / 1500V DC.
- Sizes: Phillips: Ph1, Ph2; Pozi: Pz1, Pz2; Flat: 2.5, 3, 4, 5.5, 6.5mm; Star\*: T20, T25.
- Supplied with 1 x straight & 1 x T-Handle screwdriver blade holders, together with 2 x spinner endcaps.
- Also includes an insulated single-pole voltage tester (110-250V).
- VDE/GS approved. Suitable for industry, automotive & domestic use.